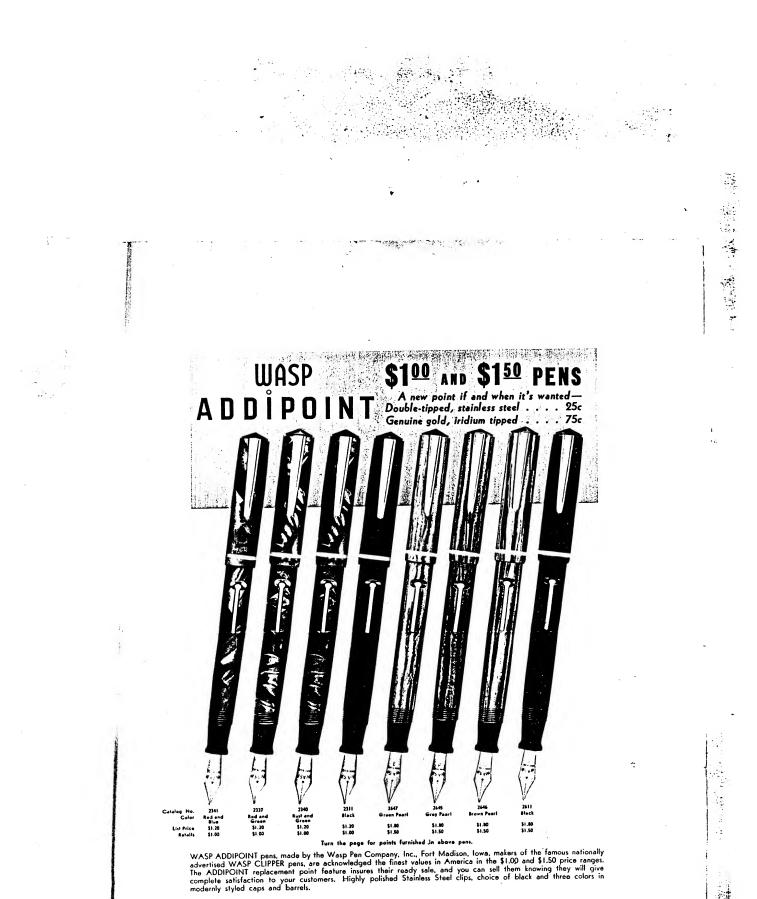

## CARRY A GOMPLETE STOCK OF WASP ADD POINT PENS

IN THIS GOOD-LOOKING CASE

.

. 1.12.14

Section Section

Attractive case of sturdy wood and glass. Color scheme: brown and natural-finish wood.

• Holds one dozen \$1.00 pens. eight \$1.50 pens, one dozen ADDIPOINT units and four nationally advertised WASP CLIP-PER pens.